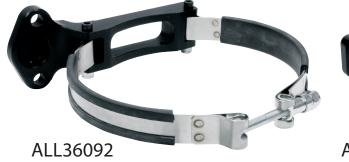

## **Sprint Car Dry Sump Tank Mounting Brackets**

Mounting brackets are designed to mount 6" diameter tank to the left front corner of standard small block Chevy engine. Commonly mounted with ALL38145 sprint engine plate, the upper bracket utilizes the water pump mounting holes and the lower bracket fastens to the early front engine mount mounting hole.

| Part No. | Description             |
|----------|-------------------------|
| ALL36092 | <b>Upper Tank Mount</b> |
| ALL36093 | <b>Lower Tank Mount</b> |

ALL38145