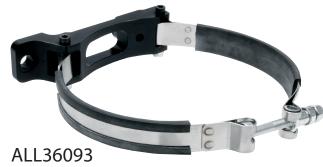

## **Sprint Car Dry Sump Tank Mounting Brackets**

Mounting brackets are designed to mount 6" diameter tank to the left front corner of standard small block Chevy engine. Commonly mounted with ALL38145 sprint engine plate, the upper bracket utilizes the water pump mounting holes and the lower bracket fastens to the early front engine mount mounting hole.

| Part No. | Description             |
|----------|-------------------------|
| ALL36092 | <b>Upper Tank Mount</b> |
| ALL36093 | <b>Lower Tank Mount</b> |

ALL38145