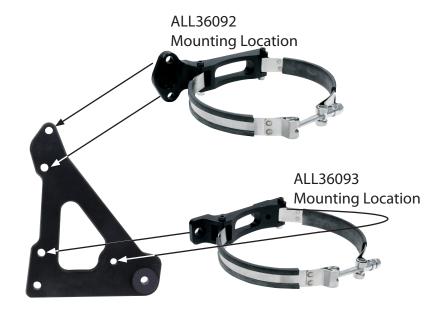

## **Sprint Car Dry Sump Tank Mounting Brackets**

Mounting brackets are designed to mount 6" diameter tank to the left front corner of standard small block Chevy engine. Commonly mounted with ALL38145 sprint engine plate, the upper bracket utilizes the water pump mounting holes and the lower bracket fastens to the early front engine mount mounting hole.

| Part No. | Description             |
|----------|-------------------------|
| ALL36092 | <b>Upper Tank Mount</b> |
| ALL36093 | <b>Lower Tank Mount</b> |

ALL38145