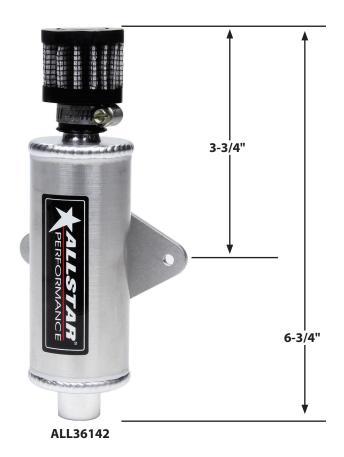

## Mini Breather Tanks

Small capacity, aluminum tank will vent dry sump tank, transmission, or rear end. Tank measures 6-3/4" overall, features a 1/4" NPT bung on bottom for connecting a vent hose and includes a washable breather element. Tanks are offered with a clamp style bracket for mounting to chassis tubing, or a flat mount for mounting to a panel or firewall.

## Part No: Description

ALL36140......Tank For 1-1/2" Tubing ALL36141......Tank For 1-3/4" Tubing ALL36142......Tank w/ Flat Mount

ALL10445.....Inserts To Adapt ALL36141 To 1-5/8" Tubing

ALL36103......Replacement Filter