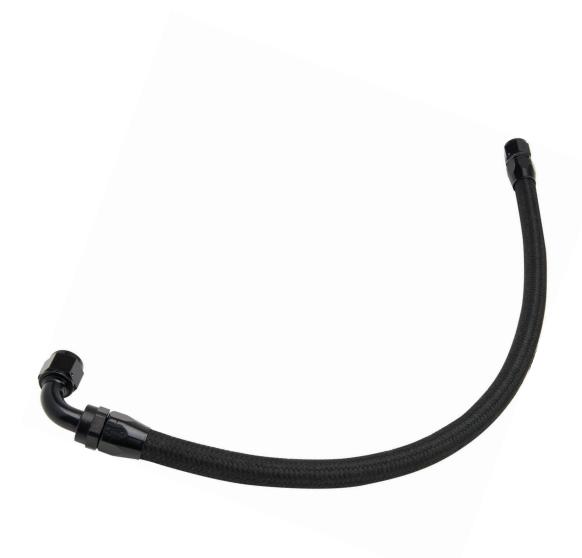

## **ALL36148**

Kit includes the components to build a fill hose for attaching remote fill tanks with a 10AN outlet to transmission or rear end. Kit includes a 3' length of flexible braided fabric hose and two 10AN hose ends, one straight 10AN fitting for connecting hose to breather tank and a 90° 10AN fitting with a 10AN to 1/2" NPT adapter for attaching to rear end or transmission. Additional adapter fittings may be required and are sold separately.