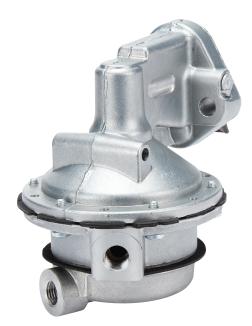

## **SBC Performance Mechanical Fuel Pumps**

Die-cast aluminum pumps for performance SBC engines feature heat-treated levers, anti-float springs and clockable inlet and outlet for easy installation and plumbing. Great for performance applications. Designed to be used without fuel pressure regulators but are recommended.

| Part No. | Description                      |
|----------|----------------------------------|
| ALL40256 | .1/4" NPT Ports 7-8.5psi 120gph  |
| ALL40257 | .3/8" NPT Ports 6.5-8 psi 110gph |
| ALL40258 | .3/8" NPT Ports 7.5-9psi 130gph  |