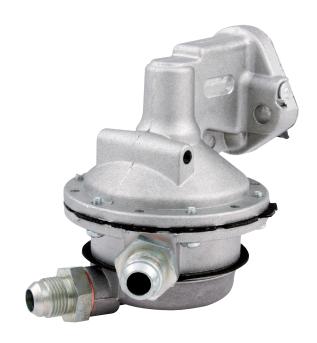

## **SBC Performance Mechanical Fuel Pumps With Fittings**

Lightweight die-cast three valve pump is great for use with Sportsman type engines up to 700HP and 8,000 RPM. Pump features AN style inlet and outlet fittings for easy plumbing. Lower section is clockable every 30° to fit most applications. Pump is rated at 45 GPH @ 7–8.5 PSI with a 172 GPH free flow rating and does not require an external fuel pressure regulator.

| Part No. | Description              |
|----------|--------------------------|
| ALL40266 | .8AN Inlet / 8AN Outlet  |
| ALL40267 | .10AN Inlet / 8AN Outlet |