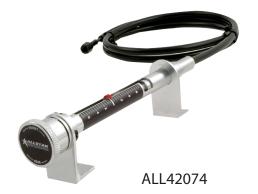

## **Brake Bias Adjuster With Reference Pointer**

Know exactly where brake adjustments are set, no more guessing the correct setting. When the adjusting knob is turned, the pointer moves along the reference scale. Adjuster body can be pivoted for easy viewing and multiple applications. Record where the pointer is located and use as baseline adjuster. Housing, internals, brackets and knob with detent are all made of aluminum and includes a five foot adjuster cable with 3/8" - 24 threads that can be cut to any length for a custom fit and has 3/8"-24 threads for most standard pedal assemblies.

| Part No. | Description                     |
|----------|---------------------------------|
| ALL42073 | .Black Adjuster w/ Knob         |
| ALL42074 | .Adjuster w/ Knob               |
| ALL42077 | .Black Adjuster w/ Crank Handle |
| ALL42078 | .Adjuster w/ Crank Handle       |