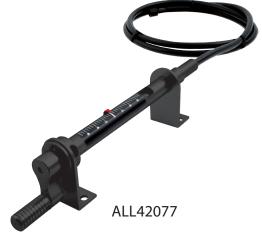

## **Brake Bias Adjuster With Reference Pointer**

Know exactly where brake adjustments are set, no more guessing the correct setting. When the adjusting knob is turned, the pointer moves along the reference scale. Adjuster body can be pivoted for easy viewing and multiple applications. Record where the pointer is located and use as baseline adjuster. Housing, internals, brackets and knob with detent are all made of aluminum and includes a five foot adjuster cable with 3/8" - 24 threads that can be cut to any length for a custom fit and has 3/8"-24 threads for most standard pedal assemblies.

| Part No. | Description                     |
|----------|---------------------------------|
| ALL42073 | .Black Adjuster w/ Knob         |
| ALL42074 | .Adjuster w/ Knob               |
| ALL42077 | .Black Adjuster w/ Crank Handle |
| ALL42078 | .Adjuster w/ Crank Handle       |