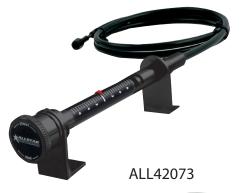

## **Brake Bias Adjuster With Reference Pointer**

Know exactly where brake adjustments are set, no more guessing the correct setting. When the adjusting knob is turned, the pointer moves along the reference scale. Adjuster body can be pivoted for easy viewing and multiple applications. Record where the pointer is located and use as baseline adjuster. Housing, internals, brackets and knob with detent are all made of aluminum and includes a five foot adjuster cable with 3/8" - 24 threads that can be cut to any length for a custom fit and has 3/8"-24 threads for most standard pedal assemblies.

| Part No. | Description                     |
|----------|---------------------------------|
| ALL42073 | .Black Adjuster w/ Knob         |
| ALL42074 | .Adjuster w/ Knob               |
| ALL42077 | .Black Adjuster w/ Crank Handle |
| ALL42078 | .Adjuster w/ Crank Handle       |