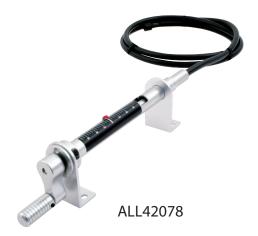

## **Brake Bias Adjuster With Reference Pointer**

Know exactly where brake adjustments are set, no more guessing the correct setting. When the adjusting knob is turned, the pointer moves along the reference scale. Adjuster body can be pivoted for easy viewing and multiple applications. Record where the pointer is located and use as baseline adjuster. Housing, internals, brackets and knob with detent are all made of aluminum and includes a five foot adjuster cable with 3/8" - 24 threads that can be cut to any length for a custom fit and has 3/8"-24 threads for most standard pedal assemblies.

| Part No. | Description                     |
|----------|---------------------------------|
| ALL42073 | .Black Adjuster w/ Knob         |
| ALL42074 | .Adjuster w/ Knob               |
| ALL42077 | .Black Adjuster w/ Crank Handle |
| ALL42078 | .Adjuster w/ Crank Handle       |