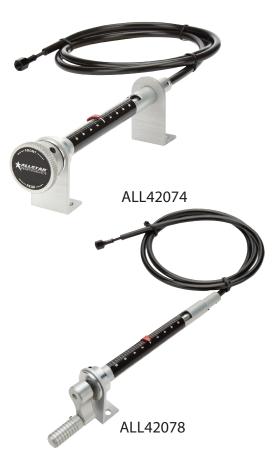

## **Brake Bias Adjuster With Reference Pointer**

Know exactly where brake adjustments are set, no more guessing the correct setting. When the adjusting knob is turned, the pointer moves along the reference scale. Adjuster body can be pivoted for easy viewing and multiple applications. Record where the pointer is located and use as baseline adjuster. Housing, internals, brackets and knob with detent are all made of aluminum and includes a five foot adjuster cable with 3/8" - 24 threads that can be cut to any length for a custom fit and has 3/8"-24 threads for most standard pedal assemblies.

## Part No.DescriptionALL42073......Adjuster w/ Knob, BlackALL42074.....Adjuster w/ Knob, SilverALL42077.....Adjuster w/ Crank Handle, Black

ALL42078.....Adjuster w/ Crank Handle, Silver