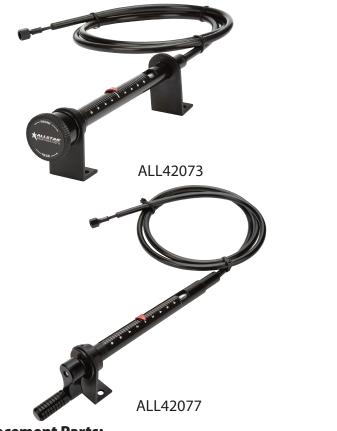

## **Brake Bias Adjuster With Reference Pointer**

Know exactly where brake adjustments are set, no more guessing the correct setting. When the adjusting knob is turned, the pointer moves along the reference scale. Adjuster body can be pivoted for easy viewing and multiple applications. Record where the pointer is located and use as baseline adjuster. Housing, internals, brackets and knob with detent are all made of aluminum and includes a five foot adjuster cable with 3/8" - 24 threads that can be cut to any length for a custom fit and has 3/8"-24 threads for most standard pedal assemblies.

## Part No.DescriptionALL42073......Adjuster w/ Knob, BlackALL42074.....Adjuster w/ Knob, SilverALL42077.....Adjuster w/ Crank Handle, Black

ALL42078.....Adjuster w/ Crank Handle, Silver