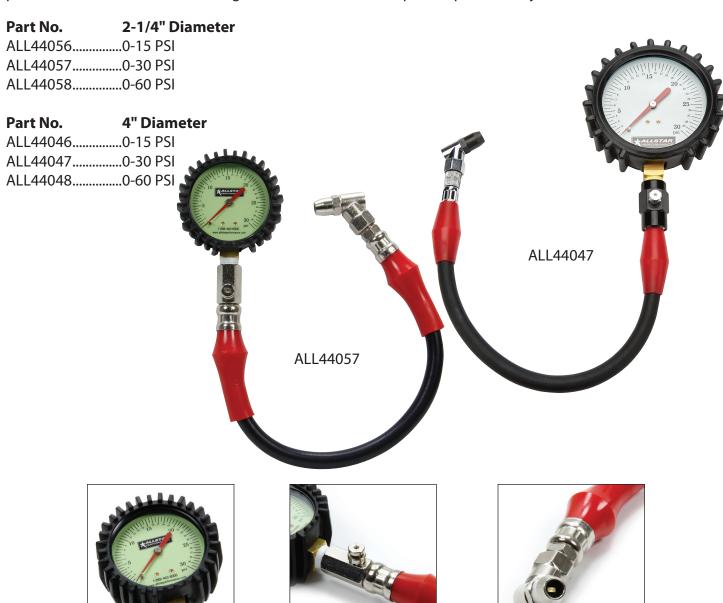

## **Tire Pressure Gauges Glow-In-The-Dark Face**

Tire pressure gauge has a glow-in-the-dark face. Swivel chuck rotates 360° on a 14" long rubber hose for easy placement on valve stems with leak free operation. A rubber cover surrounds the gauge for added protection against drops and has a ribbed molded pattern for increased grip. Gauge also features a built-in pressure release valve for removing air in small amounts for precise pressure adjustments.

Glow-In-The-Dark

Pressure Relief Valve

Swivel Chuck

REV042624

Allstar Performance 8300 Lane Dr., Watervliet, MI 49098 Phone: (269) 463-8000 Fax: (800) 772-2618 www.allstarperformance.com