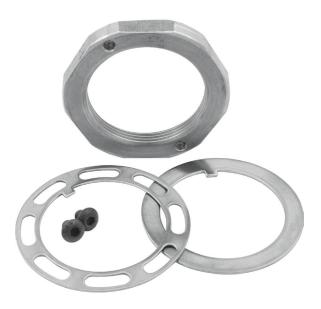

## Spindle Nut Kit for Wide 5 and 2" Pin 5x5 Hubs

Spindle nut kit for most popular Wide 5 Hubs and Howe, PCR 5x5 hubs with a 2" pin. Kit includes a tabbed washer, retaining nut, and a tabbed locking ring with locking screws. Retaining nut has 1-13/16"-16 RH threads.