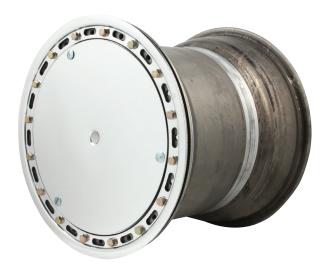

ALL44175.....Aero

ALL44176......Bassett / Weld

Cover Shown Installed On Weld Wheel

Weld Wheel Without Mounting Flange ALL44178 Mud Cover Ring Required For Mounting ALL44176 To This Style Weld Wheel.

Weld Wheel With Mounting Flange
ALL44176 Will Mount Directly Onto This Style
Weld Wheel, No Mud Cover Ring Required.