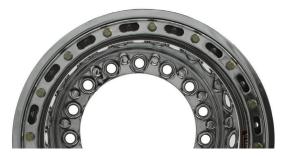

ALL44175.....Aero

ALL44176......Bassett / Weld

Cover Shown Installed On Weld Wheel

Weld Wheel Without Mounting Flange ALL44178 Mud Cover Ring Required For Mounting ALL44176 To This Style Weld Wheel.

Weld Wheel With Mounting Flange
ALL44176 Will Mount Directly Onto This Style
Weld Wheel, No Mud Cover Ring Required.

## **Related Components:**

ALL44178.......Mud Cover Ring For Weld Wheels Without Mounting Flange ALL99165.......Replacement Fasterners For ALL44175 And ALL44176, 3-Pack

REV050317

Allstar Performance 8300 Lane Dr., Watervliet, MI 49098 Phone: (269) 463-8000 Fax: (800) 772-2618 www.allstarperformance.com