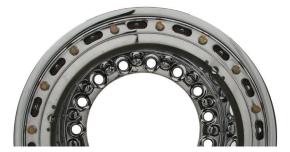

ALL44175.....Aero

ALL44176......Bassett / Weld

Cover Shown Installed On Weld Wheel

Weld Wheel Without Mounting Flange ALL44178 Mud Cover Ring Required For Mounting ALL44176 To This Style Weld Wheel.

Weld Wheel With Mounting Flange
ALL44176 Will Mount Directly Onto This Style
Weld Wheel, No Mud Cover Ring Required.

## **Related Components:**

ALL44178.......Mud Cover Ring For Weld Wheels Without Mounting Flange ALL99165.......Replacement Fasterners For ALL44175 And ALL44176, 3-Pack

REV050317

Allstar Performance 8300 Lane Dr., Watervliet, MI 49098 Phone: (269) 463-8000 Fax: (800) 772-2618 www.allstarperformance.com