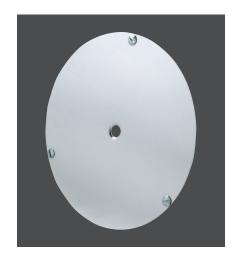

## **Aluminum Wheel Covers**

Prevent mud and dirt build up in outer wheel shell. Covers fasten quickly with three quick turn fasteners. Covers fit bead lock wheels only and are sold each.

Part No. Description

ALL44175.....Aero

ALL44176......Bassett / Weld

Cover Shown Installed On Weld Wheel

Weld Wheel Without Mounting Flange ALL44178 Mud Cover Ring Required For Mounting ALL44176 To This Style Weld Wheel.

Weld Wheel With Mounting Flange
ALL44176 Will Mount Directly Onto This Style
Weld Wheel, No Mud Cover Ring Required.