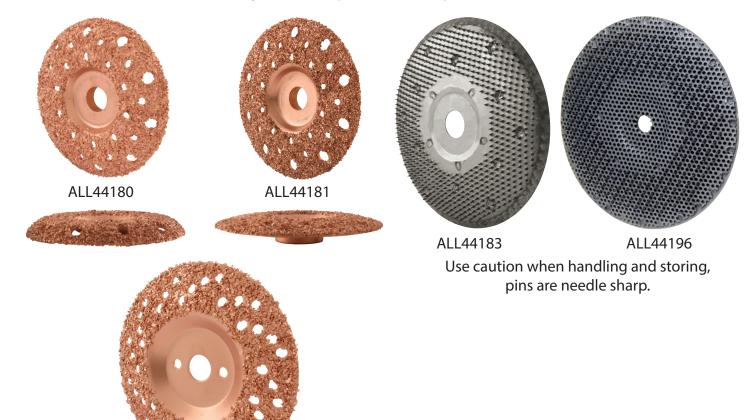

## **Tire Grinding Discs**

Grind off the hardened outer "skin" on used dirt track tires and create round, aggressive sipes to increase traction. Use caution when handling and storing nail head disc, pins are needle sharp.

| Part No. | Description           | Diameter | Arbor Hole |
|----------|-----------------------|----------|------------|
| ALL44180 | Rounded Disc, 23 Grit | 4"       | 5/8"       |
| ALL44181 | Flat Disc, 23 Grit    | 4"       | 5/8"       |
| ALL44182 | Rounded Disc, 16 Grit | 7"       | 7/8"       |
| ALL44183 | Nail Head Disc        | 7"       | 7/8"       |
| ALL44196 | Nail Head Disc        | 8"       | 5/8"       |