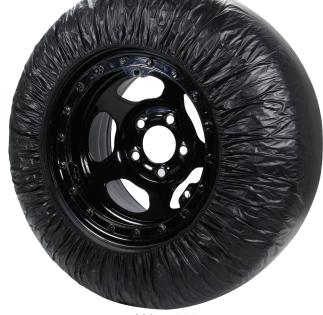

## **Easy Wrap Tire Covers**

Cover tires quickly and easily. Elastic bands allow you to stretch the cover over your tires after washing or grinding to keep tires clean.

| Description                               | On Wheel Width | 4-Pack   | 12-Pack     |
|-------------------------------------------|----------------|----------|-------------|
| UMP Modified Tires (85-89" circumference) | 15" x 8"       | ALL44222 | ALL44222-12 |
| Late Model Tires (93-96" circumference)   | 15" x 14"      | ALL44223 | ALL44223-12 |