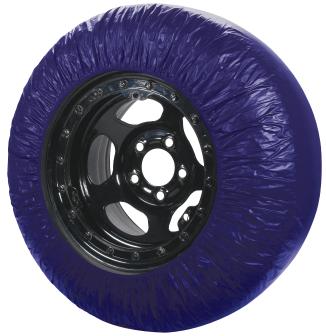

## **Easy Wrap Tire Covers**

Cover tires quickly and easily. Elastic bands allow you to stretch the cover over your tires after washing or grinding to keep tires clean.

| Description                               | On Wheel Width | 4-Pack   | 12-Pack     |
|-------------------------------------------|----------------|----------|-------------|
| UMP Modified Tires (85-89" circumference) | 15" x 8"       | ALL44222 | ALL44222-12 |
| Late Model Tires (93-96" circumference)   | 15" x 14"      | ALL44223 | ALL44223-12 |