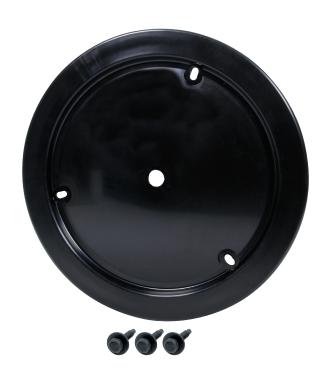

## 3 Fastener Bolt-On Universal Plastic Wheel Cover

High impact plastic wheel cover features three 1/4"-20 fasteners for secure bolt-on mounting, eliminating the struggle associated with aligning quick turn fasteners during wheel cover installation. Slotted mounting holes allow the same cover to fit a variety of 15" wheels including Weld, Basset, and Aero. Easily convert quick turn style beadlock covers with quick turn fasteners to a bolt-on style using the appropriate bolt-on conversion kit. Wheel rings are also available to fit non-beadlock wheels for attaching covers.