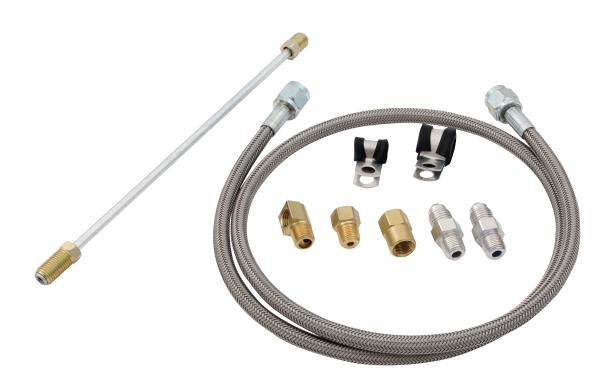

Part No. ALL46101-36

## **Universal Clutch Line Kit**

Universal kit includes a variety of fittings to connect most master cylinders to a hydraulic slave cylinder, throw-out bearing or to an internal clutch transmission. Kit includes an 8" long 3/16" hard line, a straight and 90 degree male 1/8" NPT to 3/16" inverted flare fittings, a straight female 1/8" NPT to 3/16" inverted flare fitting, two straight male 1/8" NPT to -4 hose fittings, a 36" #4 braided steel hose with -4AN fittings and line clamps for the steel and braided line.