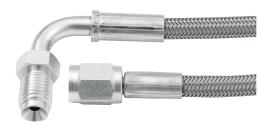

## #3 Braided Steel Lines With 3/16" Inverted Flare 90°

Lines come with one -3 straight end and one 3/8"-24 90° end. The inner PTFE hose is compatible with all brake fluids. The braided stainless steel outer covering resists abrasion and corrosion. Ideal for use where bending and flexing occur. More durable than rubber hose. Lengths stated are overall end to end including fittings.