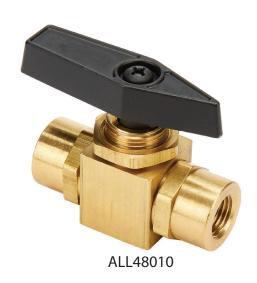

## **Brake Shut-Off Valve**

Disable right front brake with the flip of a switch. Commonly found on dirt modified and late models, electric shut-off helps turn the car on entry when track condtions are heavy/wet. Kit electronically disables the right front brake yet allows brake pressure to bleed-off from the right front brake caliper, unlike manual shut off valves.

Dimesnsion: 1/2" W x 1-3/4" L x 1-9/16" H.