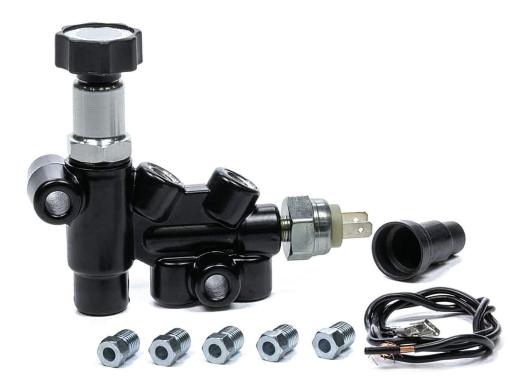

## Distribution Block with Proportioning Valve and Brake Light Switch

Distribution block connects brake lines from the master cylinder to front and rear brakes with the added benefit of a rear proportioning valve and built-in pressure activated brake light switch. The proportioning valve may be adjusted to limit rear brake pressure to help prevent rear brake lock-up. Block ports have 3/8"-24 threads that accept 3/16" inverted flare style fittings. Block includes fittings, pigtail wiring harness, and boot.