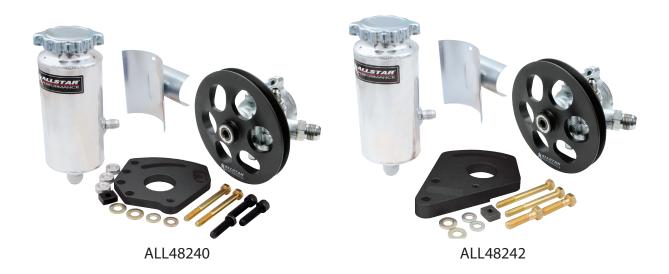

## **SB Chevy Power Steering Kits**

Kits include all the major components of a power steering system: power steering pump fitted with a lightweight aluminum pulley, power steering tank, tank mounting bracket, and choice of head or block mounted pump bracket.

| Part No. | Description      |
|----------|------------------|
| ALL48240 | .Head Mount Kit  |
| ALL48242 | .Block Mount Kit |

- **NOTES:** For use with short water pumps.
  - Additional pulley or bracket shimming may be required on some applications.
  - Head Mount Bracket may need to be modified to clear some water pumps.