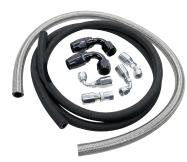

## **Related Parts:**

ALL48200.......Kit For Rack And Pinion Steering ALL48204......Kit For Stock Type Gear Box (Modified, Street Stock)

ALL48204

REV062019