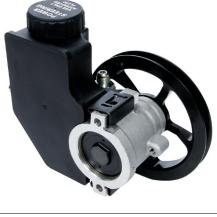

## **Power Steering Pump With Pulley And Reservoir**

Aluminum Type II style power steering pump with 6" diameter pulley and integral fluid reservoir provides smooth, consistent steering. Pump is rated at 3 gallons per minute and produces up to 1300 PSI at a recommended pump RPM range of 1500-6500. Pump features a -6AN pressure fitting and a -6AN return fitting.