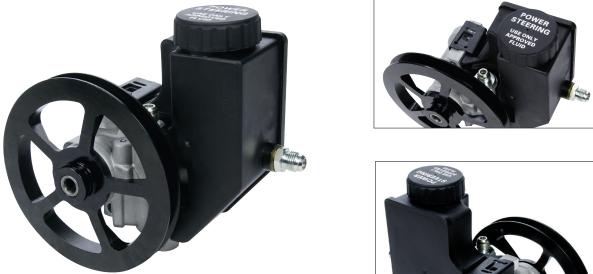

## **Power Steering Pump With Pulley And Reservoir**

Aluminum Type II style power steering pump with 6" diameter pulley and integral fluid reservoir provides smooth, consistent steering. Pump is rated at 3 gallons per minute and produces up to 1300 PSI at a recommended pump RPM range of 1500-6500. Pump features a -6AN pressure fitting and a -6AN return fitting.