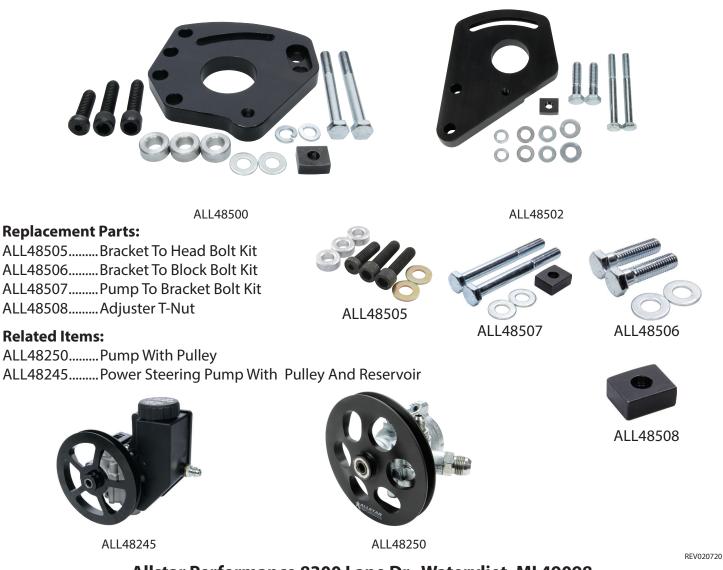

## SB Chevy Power Steering Pump Bracket Kits

Power steering bracket kit provides proper installation of the Type II style power steering pump to most SB Chevy applications with a short style water pump. Bracket kit also includes bracket to engine and pump to bracket mounting hardware. Head mount locates the pump to the driver's side cylinder head and the block mount locates the pump to the lower driver's side of the block.

- Part No. Description
- ALL48500.....Head Mount Kit
- ALL48502.....Block Mount Kit
- **NOTES:** Additional pulley or bracket shimming may be required on some applications.
  - Head Mount Bracket may need to be modified to clear some water pumps.