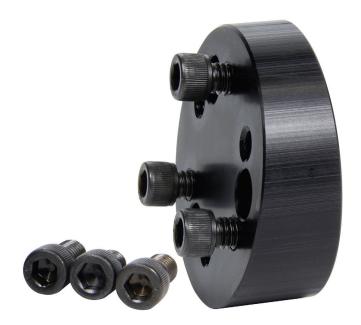

## **Angled Steering Wheel Adapter**

Change the angle of your steering wheel! Unique adapter mounts between your steering wheel and disconnect, allowing you to change the angle for driver comfort. Dual mounting holes allow for specific steering wheel spoke location. Adapter is 1" thick at the widest area and includes fasteners.

- Designed for use in quick steering race cars (late models, modifieds, road race). Not recommended for use with stock ratio steering box, slow steering applications.
- Clearance Double Check: After installation be sure you have sufficient driver and seat belt clearance, as the steering wheel will no longer spin in a single plane (it moves in and out, when spun completely around).