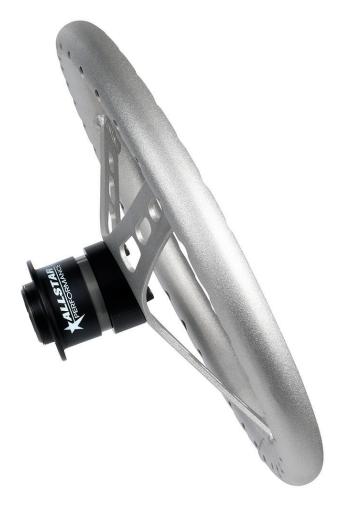

## **Angled Steering Wheel Adapter**

Change the angle of your steering wheel! Unique adapter mounts between your steering wheel and disconnect, allowing you to change the angle for driver comfort. Dual mounting holes allow for specific steering wheel spoke location. Adapter is 1" thick at the widest area and includes fasteners.

- Designed for use in quick steering race cars (late models, modifieds, road race). Not recommended for use with stock ratio steering box, slow steering applications.
- Clearance Double Check: After installation be sure you have sufficient driver and seat belt clearance, as the steering wheel will no longer spin in a single plane (it moves in and out, when spun completely around).