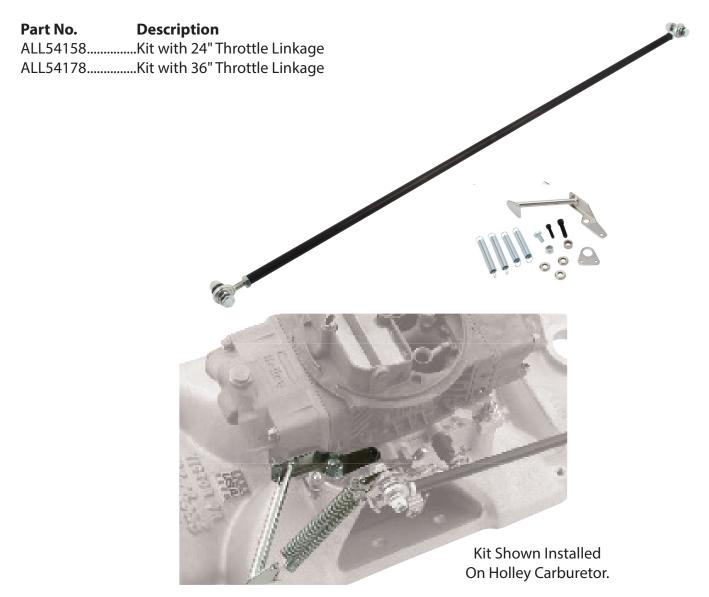

## **Aluminum Throttle Linkage With Return Spring Kit**

Linkage kit includes a throttle linkage with 1/4" rod ends for smooth operation and a return spring kit for 2300 2bbl./4150 4bbl. Holley style carburetors. Return spring kit includes correct stepped bushings, mounting hardware, heavy and light rate return springs. Throttle rod is easily formed to fit many applications and may be shortened and re-threaded using a 1/4"-28 tap.

## **Individual Components**

| ALL54159 | Throttle Linkage with Rod Ends 24" |
|----------|------------------------------------|
| ALL54179 | Throttle Linkage with Rod Ends 36" |
| ALL54168 | Return Spring Kit                  |