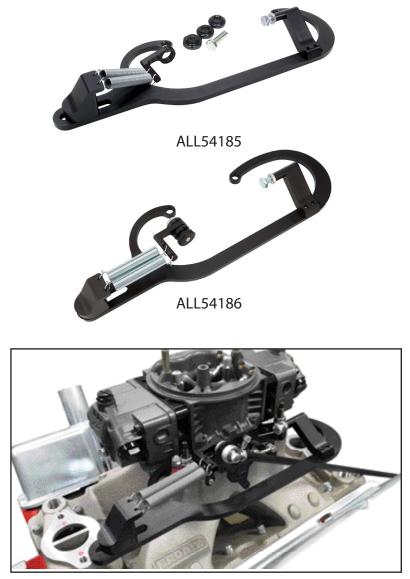

## **Circle Track Throttle Return Spring Brackets**

Black anodized aluminum bracket fastens to the carburetor mounting studs and features a larger opening specifically designed for use with mechanical linkage found on many circle track cars. The larger opening allows throttle linkage to be routed from underneath to help prevent clearance or interference issues. Dual return springs are connected to a universal return spring bracket to work with most carburetors. Brackets include a built-in adjustable throttle stop to help prevent damage to carburetor.

## Part No. Description

ALL54185.....Bracket For 4150 Series 4 bbl ALL54186....Bracket For 4412 Series 2 bbl

Allstar Performance 8300 Lane Dr., Watervliet, MI 49098 Phone: (269) 463-8000 Fax: (800) 772-2618 www.allstarperformance.com