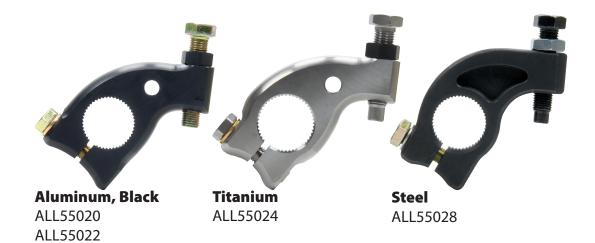

## **Torsion Arm Stops**

Stops are available in 1-3/4" or 2" split and are offered in aluminum, 4340 Steel or titanium. Steel stops include a 9/16" bolt and nut. 2024 grade aluminum stops include a grade eight bolt with 5/8" head and an aluminum jam nut. Titanium stops include a titanium bolt with 5/8" head and an aluminum jam nut.

Part No. Description ALL55020.......Aluminum 1-3/4" Split, Black ALL55024.......Titanium 1-3/4" Split ALL55028.......Steel, 1-3/4" Split, Black ALL55022......Aluminum 2" Split, Black

**Related Components:** Titanium Torsion Stop Bolts With Nut ALL55027.......7/16"-20 With 9/16" Head