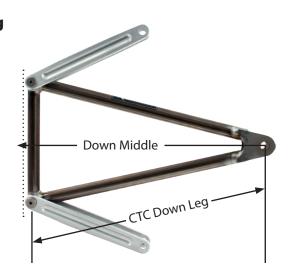

## **Titanium Jacobs Ladder**

Titanium Jacobs Ladder is completely assembled with aluminum straps, Titanium bolts, mechanical lock nuts, and AN flat washers. Titanium ladders are 1/2 lb.+ lighter than 4130 steel ladders and weigh only 1-1/2 lbs.

| Part No. | Down Middle | CTC Down Leg |
|----------|-------------|--------------|
| ALL55077 | .13-1/4"    | 13-1/2"      |
| ALL55078 | .13-5/8"    | 13-7/8"      |