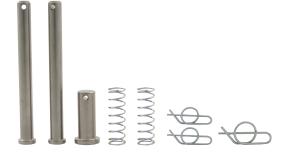

## **Related Components:**

Pin kits offer a quick option for changing a Jacobs Ladder. Kits include two 3/8" x 3-3/4" long strap pins, one 1/2" x 1-1/2" long pin for birdcage rod end, 3 clips and two springs that help keep the ladder free.

| ALL55093 | 3/8" Steel    |
|----------|---------------|
| ALL55095 | 3/8" Titanium |
| ALL55094 | 1/2" Steel    |
| ALL55096 | 1/2" Titanium |
| ALL55097 | 3/8" Clip     |
| ALL55098 | 1/2" Clip     |
| ALL55099 | Sprina        |