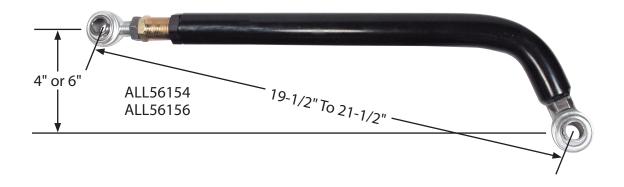

## **Adjustable J-Bar Style Panhard Bars**

Bars are formed from 1-1/2" steel tubing and mount to the pinion rather than the axle tube to maintain adequate driveshaft clearance. J-bars have 3/4" rods ends and allow up to 2" of adjustment.

| Part No. | Drop | Description               |
|----------|------|---------------------------|
| ALL56155 | 4"   | 17-1/2"-19-1/2", 6.2 Lbs. |
| ALL56156 | 4"   | 19-1/2"-21-1/2", 6.2 Lbs. |
| ALL56153 | 6"   | 17-1/2"-19-1/2", 6.7 Lbs. |
| ALL56154 | 6"   | 19-1/2"-21-1/2", 7.0 Lbs. |