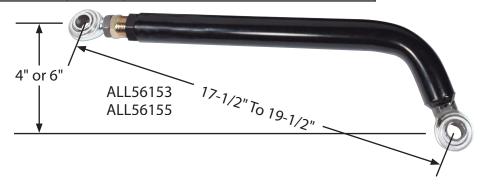

## **Adjustable J-Bar Style Panhard Bars**

Bars are formed from 1-1/2" steel tubing and mount to the pinion rather than the axle tube to maintain adequate driveshaft clearance. J-bars have 3/4" rods ends and allow up to 2" of adjustment.

| Part No. | Drop | Description               |
|----------|------|---------------------------|
| ALL56155 | 4"   | 17-1/2"-19-1/2", 6.2 Lbs. |
| ALL56156 | 4"   | 19-1/2"-21-1/2", 6.2 Lbs. |
| ALL56153 | 6"   | 17-1/2"-19-1/2", 6.7 Lbs. |
| ALL56154 | 6"   | 19-1/2"-21-1/2", 7.0 Lbs. |