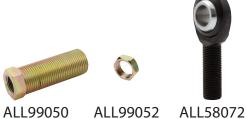

## **Replacement Components:**

ALL99050.......Threaded Adjuster 1-1/8" - 12 ALL99052.......Jam Nut 1-1/8" - 12

ALL58072......3/4" Male Moly Rod End

REV040324

Allstar Performance 8300 Lane Dr., Watervliet, MI 49098 Phone: (269) 463-8000 Fax: (800) 772-2618 www.allstarperformance.com