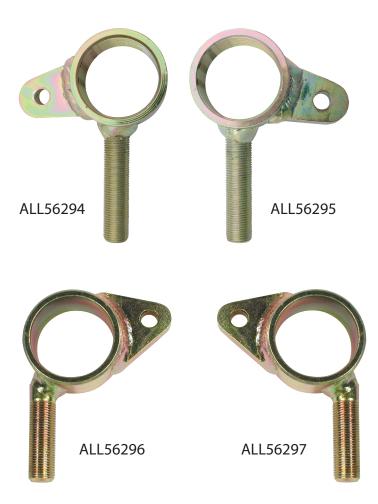

## **Ball Joint Holders**

Holders are ideal for those who fabricate their own control arms. The holders have a 5/8" male RH thread and a 3/8" hole, commonly used with a clevis. Holders accept ALL56214 or Moog K772 style screw-in ball joints, sold separately.

## Part No: Description

ALL56294......LH Angled Stud and Angled Tab, Wide Spread ALL56295......RH Angled Stud and Straight Tab, Wide Spread ALL56296.....Universal Straight Stud and Straight Tab, Wide Spread ALL56297......Universal Angled Stud and Tab (15-Degrees Down)