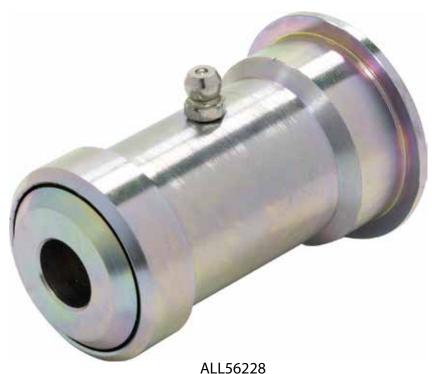

## **Lightweight Low Friction Lower Control Arm Bushings**

Designed specifically for racing these bushings feature a lightweight housing with 2 steel inner bushings, machined so they can be tightened without binding. O-rings on each side help keep the bushings in place while installing and also help keep dirt out. Bushings should be disassembled and reassembled with a good quality wheel bearing grease prior to installation.

## 1978-88 metric GM

| ALL56228  | Front |
|-----------|-------|
| ALI 56229 | Rear  |