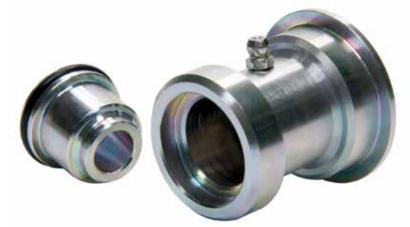

## **Lightweight Low Friction Lower Control Arm Bushings**

Designed specifically for racing these bushings feature a lightweight housing with 2 steel inner bushings, machined so they can be tightened without binding. O-rings on each side help keep the bushings in place while installing and also help keep dirt out. Bushings should be disassembled and reassembled with a good quality wheel bearing grease prior to installation.