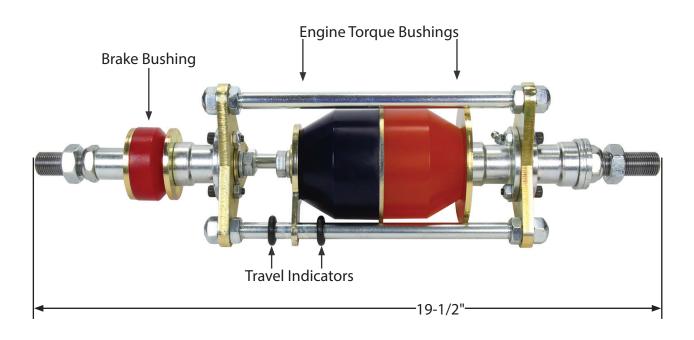

## **Bushing Style Pull Bar (Dual Shaft)**

Torque link uses energy absorbing polyurethane bushings to absorb engine torque and increase traction to rear tires. Includes one blue (80 durometer) and one yellow (75 durometer) poly bushings on the engine torque side and a single red (87 durometer) poly brake bushing. These durometers work well for a majority of racers, especially those running open class mods such as UMP and USMTS cars. Other bushings are available for unlimited tuning options. Unit is 19-1/2" long overall and most commonly used with two 3/4"-16 rod ends (1-RH Female and 1-LH Male) and a 3/4" suspension tube. Subtract 22-1/2" from center to center of the chassis mounting distance to determine required tube length. 11 lbs.