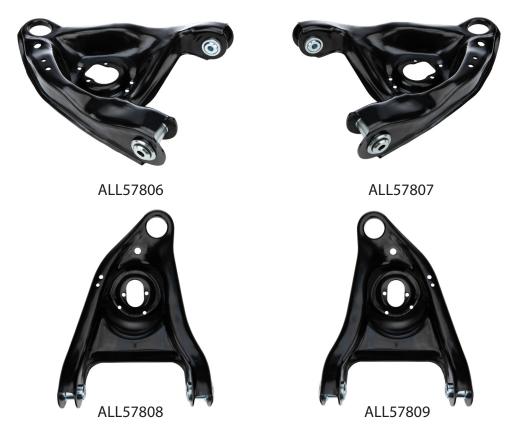

## 1978–88 GM Metric G-Body

| Part No. | Description |
|----------|-------------|
| ALL57806 | .RH         |
| ALL57807 | .LH         |

## 1964–72 ChevellePart No.DescriptionALL57808......RHALL57809.....LH

Allstar Performance 8300 Lane Dr., Watervliet, MI 49098 Phone: (269) 463-8000 Fax: (800) 772-2618 www.allstarperformance.com