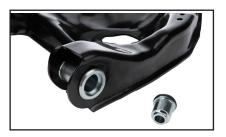

## **Precision Lower Control Arm Kits**

Precision lower control arms have the same appearance and function as the original factory arms but feature a precision stamping process over traditional reproduction arms providing a true bushing centerline axis. These arms include our popular lightweight steel bushings pre-installed with an alignment rod and include a spacer kit to accurately position each arm to the specific chassis. We recommend tack welding control arm bushings into the arm once the arm has been fitted to the chassis.