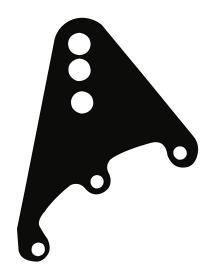

## **ALL60156**

Bracket attaches to top of most quick change rear end center section. Steel bracket is 3/16" thick and provides multiple mounting locations for 90/10 shock, upper link, third link or pull bar. Sold in pairs.