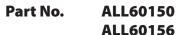

## **ALL60150**

Bracket attaches to top of quick change and accepts upper link. Steel bracket has three 3/4" holes, 3" to the rear for forward traction. Sold in pairs.