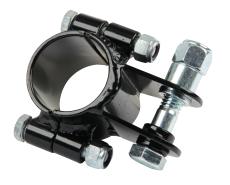

## **Clamp-On Shock Brackets**

Clamp-on shock brackets mount standard and coil-over shocks with 1/2" I.D. inner bushings to round tubing without welding. Easily add additional mount or pivot mount when experimenting or trying different set-ups. Standard brackets position the shock approximately 1" below the chassis tubing. Drop mount bracket positions the shock approximately 2-1/2" below the chassis tubing. Brackets include mounting hardware with nyloc locking nuts.

ALL60225......1-1/2"

Standard Clamp-On Shock Bracket

Drop Mount Clamp-On Shock Bracket

REV042022

Allstar Performance 8300 Lane Dr., Watervliet, MI 49098 Phone: (269) 463-8000 Fax: (800) 772-2618 www.allstarperformance.com