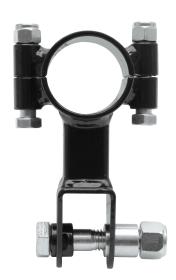

## **Clamp-On Shock Brackets**

Clamp-on shock brackets mount standard and coil-over shocks with 1/2" I.D. inner bushings to round tubing without welding. Easily add additional mount or pivot mount when experimenting or trying different set-ups. Standard brackets position the shock approximately 1" below the chassis tubing. Drop mount bracket positions the shock approximately 2-1/2" below the chassis tubing. Brackets include mounting hardware with nyloc locking nuts.

ALL60225......1-1/2"

Standard Clamp-On Shock Bracket

Drop Mount Clamp-On Shock Bracket

REV042022

Allstar Performance 8300 Lane Dr., Watervliet, MI 49098 Phone: (269) 463-8000 Fax: (800) 772-2618 www.allstarperformance.com