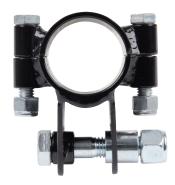

## **Clamp-On Shock Brackets**

Clamp-on shock brackets mount standard and coil-over shocks with 1/2" I.D. inner bushings to round tubing without welding. Easily add additional mount or pivot mount when experimenting or trying different set-ups. Standard brackets position the shock approximately 1" below the chassis tubing. Drop mount bracket positions the shock approximately 2-1/2" below the chassis tubing. Brackets include mounting hardware with nyloc locking nuts.

ALL60225......1-1/2"

Standard Clamp-On Shock Bracket

Drop Mount Clamp-On Shock Bracket

REV042022

Allstar Performance 8300 Lane Dr., Watervliet, MI 49098 Phone: (269) 463-8000 Fax: (800) 772-2618 www.allstarperformance.com