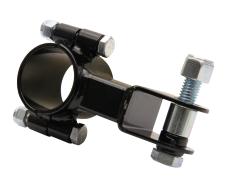

## **Clamp-On Shock Brackets**

Clamp-on shock brackets mount standard and coil-over shocks with 1/2" I.D. inner bushings to round tubing without welding. Easily add additional mount or pivot mount when experimenting or trying different set-ups. Standard brackets position the shock approximately 1" below the chassis tubing. Drop mount bracket positions the shock approximately 2-1/2" below the chassis tubing. Brackets include mounting hardware with nyloc locking nuts.

ALL60225......1-1/2"

Standard Clamp-On Shock Bracket

Drop Mount Clamp-On Shock Bracket

REV042022

Allstar Performance 8300 Lane Dr., Watervliet, MI 49098 Phone: (269) 463-8000 Fax: (800) 772-2618 www.allstarperformance.com