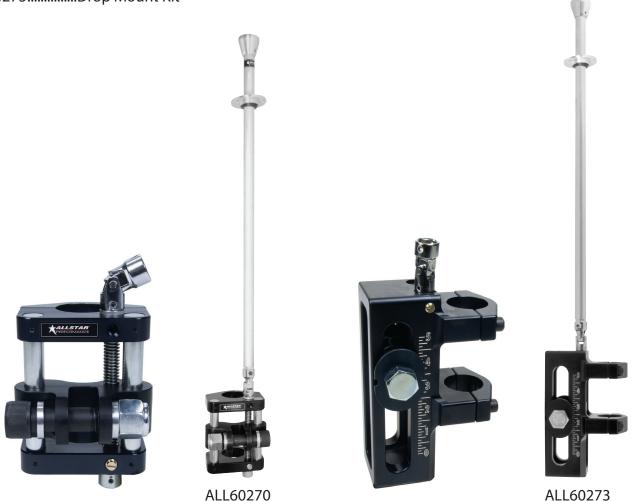

Part No. ALL60270 ALL60273

## **Remote Adjustable Panhard Bar Mounts**

Easily adjusted on frame side of Panhard bar, mount has a threaded shaft and fastens to 1-3/4" diameter tubing. Standard mount kit has 2" of adjustment, drop mount kit has 5" of adjustment. Each turn of the shaft moves mount .100". Extension rod may be mounted in rear window or decking for quick, easy adjustments from outside of the car. Mounting hardware and a 3/4" Panhard bar bolt are included.

Part No.DescriptionALL60270.....Standard Mount KitALL60273.....Drop Mount Kit

## **Replacement Item:**

ALL60272...... Extension Rod With Bushing For ALL60270/ALL60273 ALL60274....... Flange Bearing

Allstar Performance 8300 Lane Dr., Watervliet, MI 49098 Phone: (269) 463-8000 Fax: (800) 772-2618 www.allstarperformance.com