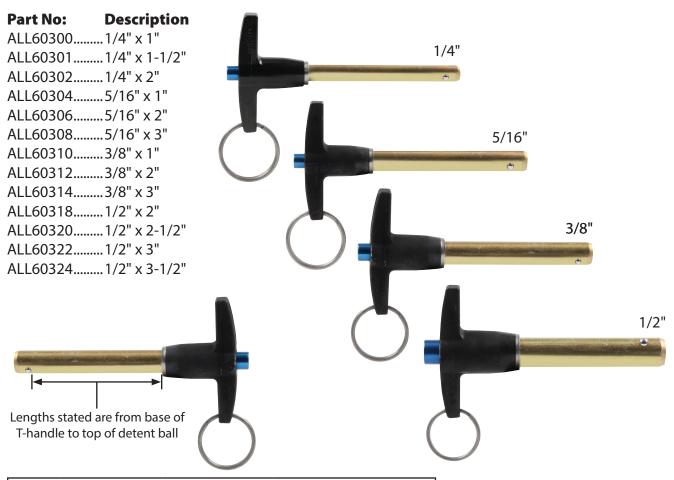

## **Quick Release T-Handle Pins**

Positive lock, quick release pins hold tightly in place until the handle button is depressed, allowing the pin to be inserted into or removed from a hole with ease. Handles are made from 380 die cast aluminum, shanks are made from 4130 Steel. Each pin is equipped with a stainless Steel split ring, providing the option to attach a cable assembly.