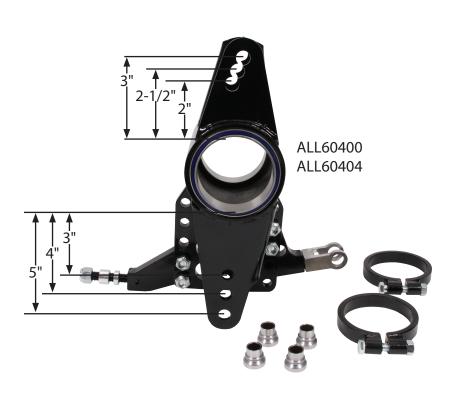

## **Steel Bird Cages With Roller Bearings**

Steel bird cages are compatible with many types of racecars using four link rear suspension and feature double shear radius rod mounting brackets for increased strength and reduced flexing. Maintenance free sealed roller bearings provide smooth action through entire suspension range. Kits have multiple shock mounting locations with swivel and solid mounts and also include high mis-alignment bushings which allow additional radius rod travel to help prevent binding under severe angles. Use with machined axle tubes.

## Part No. Description

ALL60404......LH With 3.008" Bearing ALL60406......RH With 3.008" Bearing