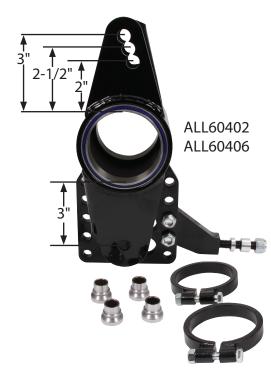

## **Steel Bird Cages With Roller Bearings**

Steel bird cages are compatible with many types of racecars using four link rear suspension and feature double shear radius rod mounting brackets for increased strength and reduced flexing. Maintenance free sealed roller bearings provide smooth action through entire suspension range. Kits have multiple shock mounting locations with swivel and solid mounts and also include high mis-alignment bushings which allow additional radius rod travel to help prevent binding under severe angles. Use with machined axle tubes.

## Part No. Description

ALL60404......LH With 3.008" Bearing ALL60406......RH With 3.008" Bearing