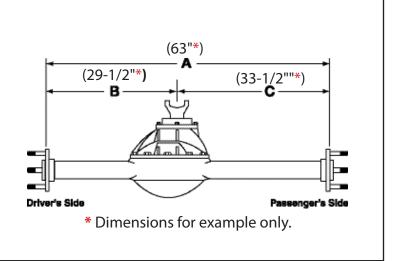

## Tech Tip

Housing Measuring Diagram

Example: Bare housing ALL68708 is 63" from hub face to hub face and the pinion is located 2" to the left of the housing centerline when viewed from rear of housing.\*