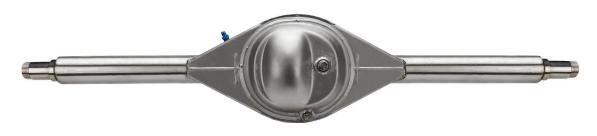

## **Custom Ford 9" Axle Housings**

Custom Ford 9" housings can be built to any width and pinion location with floating axle style pins or standard flanged axle ends. Floating axle style housings are available with most 5x5 or Wide 5 hub pins. Standard flanged axle housings can be ordered with large bearing Ford, Early or Late/Torino style ends. All housings feature new fabricated center sections, new 3" O.D. x 3/16" wall axle tubes completely jig-welded for straightness. To order please call and request a special-order form then fill in all required information and return to us with a signature attached. Housings are non-returnable and offered on a special-order basis only.

Part No. Description

ALL68710.....Custom Housing Bare

ALL68711.....Custom Housing w/ GM Metric Mounts

ALL68710