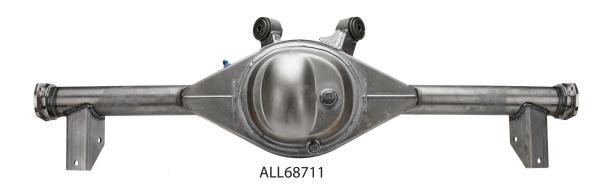

## **Custom Ford 9" Axle Housings**

Custom Ford 9" housings can be built to any width and pinion location with floating axle style pins or standard flanged axle ends. Floating axle style housings are available with most 5x5 or Wide 5 hub pins. Standard flanged axle housings can be ordered with large bearing Ford, Early or Late/Torino style ends. All housings feature new fabricated center sections, new 3" O.D. x 3/16" wall axle tubes completely jig-welded for straightness. To order please call and request a special-order form then fill in all required information and return to us with a signature attached. Housings are non-returnable and offered on a special-order basis only.

Part No. Description

ALL68710.....Custom Housing Bare

ALL68711.....Custom Housing w/ GM Metric Mounts

ALL68710