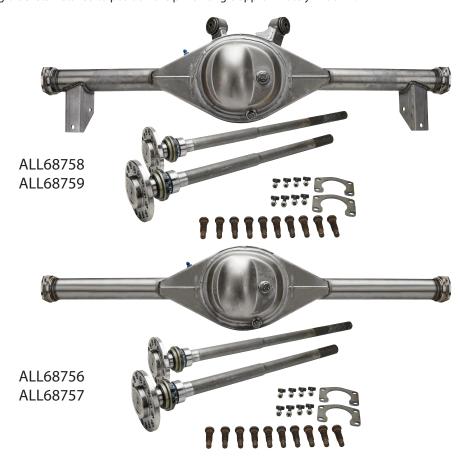

ALL68756 ALL68757 ALL68758 ALL68759

## Ford 9" Flanged Axle Housing Kit For GM Intermediate Metric Chassis

Housing kit fits the 1978-88 GM intermediate chassis. Replace a stock GM 7.5" rear-end with the much stronger Ford 9" style. Kit includes a new fabricated center section, new axle tubes with large bearing late Ford/Torino style-ends, 31-spline axles with bearings and seals installed, drilled for studs with 5 on 4-1/2" or 5 on 4-3/4" bolt circles. Choose from two widths, 58" and 60" axle flange to axle flange.

Note: this kit includes two unequal length axles, locating the pinion approximately in stock (centered) location.

## Part No. Description

ALL68758.......Ford 9" Housing Kit 58" With Trailing Arm Brackets\*
ALL68756......Ford 9" Housing Kit 58" Without Brackets
ALL68759......Ford 9" Housing Kit 60" With Trailing Arm Brackets\*
ALL68757......Ford 9" Housing Kit 60" Without Brackets

<sup>\*</sup> Trailing arm mounting brackets installed to position the pinion angle approximately 4° down.

REV053123