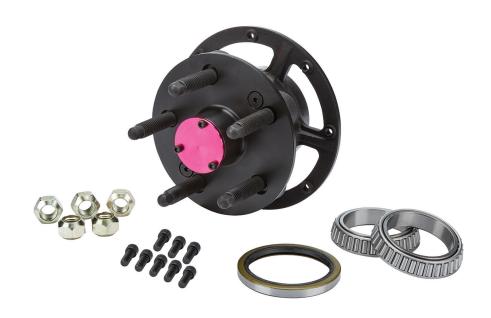

## Wheel Hub Kits

Wheel hub kits for 2.5" pin GN style axle tubes are a popular choice for modifieds and street stocks. Kits include a steel hub with a built-in rotor ring for most popular 8-bolt brake rotors and 5/8-11 x 2" wheel studs, a 24-spline drive flange, axle retainer, inner and outer wheel bearings with races installed, axle seal, axle seal retainer, brake rotor bolt kit and double-sided lug nuts. Spindle nut kit sold separately.