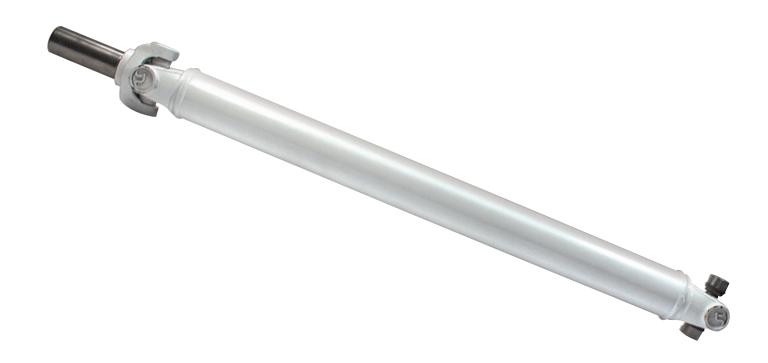

## **Steel Driveshafts**

Driveshafts are built from 2-1/2" O.D., .065" wall, D.O.M. Steel tubing, balanced, painted white and completely assembled with greaseable 1310 series (3-1/4") U-joints. Driveshafts also include a popular 27-spline slip yoke to work with Powerglide, TH350, Bert, Brinn and many other transmissions. Yoke measures 5.50" from U-joint centerline to end with 3.50" of slip length. Dimensions listed are from center to center of U-joints.

| Part No.  | Description |
|-----------|-------------|
| ALL69019  | 29.5"       |
| ALI 69023 | .32"        |