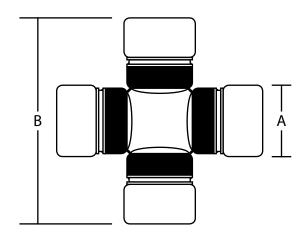

## **U-Joints**

Performance U-joints are greasable and fit a variety of driveshaft combinations.

**1310 Series:** .......3.218" Wide with 1.062" Diameter **1330 Series:** .......3.622" Wide with 1.062" Diameter **1350 Series:** .......3.622" Wide with 1.187" Diameter

(Width = B / Caps = A in drawing)