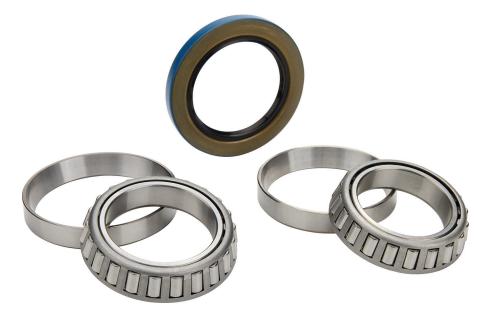

## **1-Ton Wide 5 Wheel Bearing Kits**

Kits contain all components to install one hub assembly including a hub seal, inner bearing, inner race, outer bearing and outer race. REM finished bearings and races feature a special polished finish for reduced drag over standard bearing/race combinations.

## Part No. Description

- ALL72313.....Kit with Standard Bearings
- ALL72314.....Kit with REM Finished Bearings