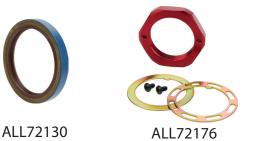

## **Replacement Parts:**

ALL72130.....Seal

**Related Parts:** ALL72176.....Spindle Lock Nut Kit ALL10114.....Spindle Nut Socket

ALL10114 REV082522

Allstar Performance 8300 Lane Dr., Watervliet, MI 49098 Phone: (269) 463-8000 Fax: (800) 772-2618 www.allstarperformance.com