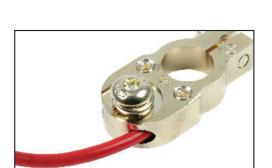

## **Gold Battery Terminals**

Terminals are machined from solid brass stock, 24k gold plated for maximum conductivity and feature 5/16" fasteners to secure battery cables with ring terminal ends. Top post terminals have additional provisions for attaching accessory or ground wires for a clean appearance. Sold in pairs.