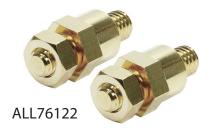

## **Gold Battery Terminals**

Terminals are machined from solid brass stock, 24k gold plated for maximum conductivity and feature 5/16" fasteners to secure battery cables with ring terminal ends. Top post terminals have additional provisions for attaching accessory or ground wires for a clean appearance. Sold in pairs.

| Part No.  | Description      |
|-----------|------------------|
| ALL76120  | Top Post         |
| ALI 76122 | Side Post 3/8"-1 |

ALL76120