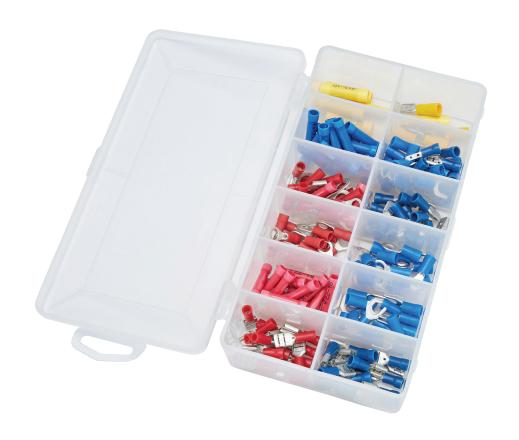

## **Wire Terminal Kit**

A 175-piece terminal kit with a generous supply of the most commonly used connectors for automotive wiring. A sturdy plastic case with divided compartments helps keep connectors organized.

| 22-16ga.                | 16-14ga.                | 12-10ga.             |
|-------------------------|-------------------------|----------------------|
| (15) Butt Connectors    | (15) Butt Connectors    | (15) Butt Connectors |
| (15) Ring Terminals #10 | (15) Ring Terminals #10 | -                    |
| (15) Female             | (15) Female Blade       | -                    |
| -                       | (15) Male Blade         | -                    |
| -                       | (15) Spade              | -                    |