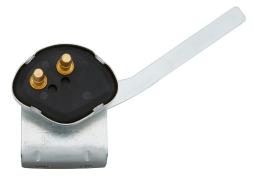

Part No. ALL76250



## **Lever Style Brake Light Switch**

Brake switch is commonly used with under-floor mounted brake pedal assemblies when switch can contact the brake pedal arm. The switch is spring-loaded to the on position, turning off when brake pedal is released and contacts the switch lever. Mounting bracket features two #10-32 tapped mounting holes, 5/8" on centers. Designed for easy two wire connection, one "+" supply and the other to power brake lights or a brake light relay. Switch is rated at 4.5 amps and features two male bullet terminals.





Circuit closed, lights on



Circuit open, lights off

REV061224