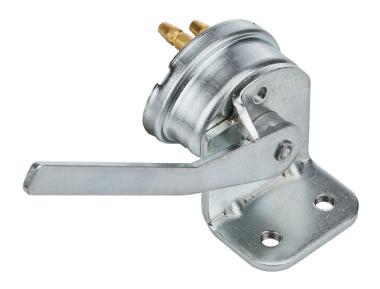

## **Lever Style Brake Light Switch**

Brake switch is commonly used with under-floor mounted brake pedal assemblies when switch can contact the brake pedal arm. The switch is spring-loaded to the on position, turning off when brake pedal is released and contacts the switch lever. Mounting bracket features two #10-32 tapped mounting holes, 5/8" on centers. Designed for easy two wire connection, one "+" supply and the other to power brake lights or a brake light relay. Switch is rated at 4.5 amps and features two male bullet terminals.