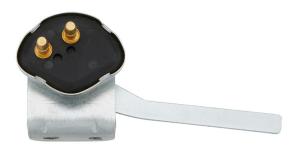

Part No. ALL76250



## **Lever Style Brake Light Switch**

Brake switch is commonly used with under-floor mounted brake pedal assemblies when switch can contact the brake pedal arm. The switch is spring-loaded to the on position, turning off when brake pedal is released and contacts the switch lever. Mounting bracket features two #10-32 tapped mounting holes, 5/8" on centers. Designed for easy two wire connection, one "+" supply and the other to power brake lights or a brake light relay. Switch is rated at 4.5 amps and features two male bullet terminals.





Circuit closed, lights on



Circuit open, lights off

REV061224