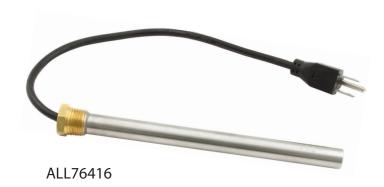

## **Immersion Heaters**

Immersion style heater preheats oil in wet sump oil pan or dry sump tanks to reduce overall warm up time and improve lubrication during initial start up. 5/8" diameter stainless Steel sleeve inserts into pan or tank and secures with a welded on 1/2"NPT brass screw-in fitting. 120-volt operation. These are not thermostatically controlled, units will continue to heat as long as they are plugged in.

## Part No. Description

ALL76415.......4-3/4" Long Heater Element With 3' Long Cord, 400W ALL76416......7-1/2" Long Heater Element With 12" Long Cord, 250W