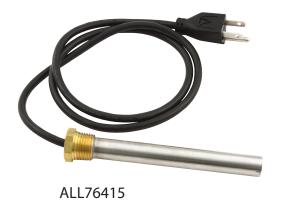

## **Immersion Heaters**

Immersion style heater preheats oil in wet sump oil pan or dry sump tanks to reduce overall warm up time and improve lubrication during initial start up. 5/8" diameter stainless Steel sleeve inserts into pan or tank and secures with a welded on 1/2"NPT brass screw-in fitting. 120-volt operation. These are not thermostatically controlled, units will continue to heat as long as they are plugged in.

## Part No. Description

ALL76415.......4-3/4" Long Heater Element With 3' Long Cord, 400W ALL76416......7-1/2" Long Heater Element With 12" Long Cord, 250W