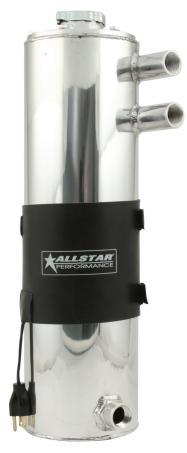

## Part No. Description

ALL76420......2" x 15", Self Adhesive Pad, 200W ALL76422.......5" x 7", Self Adhesive Pad, 375W

ALL76424......6" x 12", Velcro Strapped Pad For 6" O.D. Tanks, 435W

ALL76424 installed on dry sump tank

## **WARNING!**

ALL76424

Do not plug heater into electrical outlet without being installed on tank or metallic surface to absorb heat. Element heats up quickly and damage will result.

REV022522