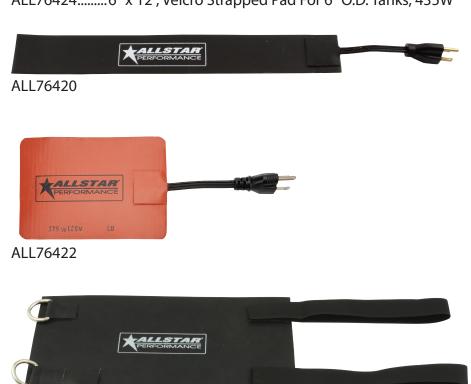

## **Heating Pads**

High temperature silicone heating pads externally preheat oil in wet sump oil pans, dry sump tanks and automatic transmission pans, reducing overall warm up time and improving lubrication during initial start up. 3" cord, 120-volt operation. These are not thermostatically controlled, units will continue to heat as long as they are plugged in.

## Part No. Description

ALL76420......2" x 15", Self Adhesive Pad, 200W ALL76422.......5" x 7", Self Adhesive Pad, 375W

ALL76424......6" x 12", Velcro Strapped Pad For 6" O.D. Tanks, 435W

ALL76424 installed on dry sump tank