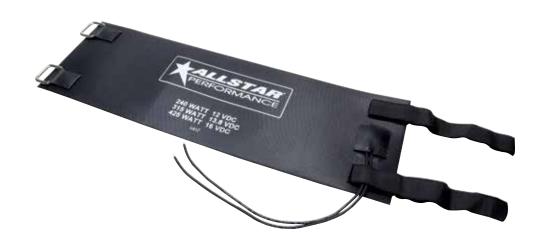

## **Nitrous Bottle Warmer**

Nitrous bottle warmers are the right way to safely obtain correct pressure in colder weather. Wrap around design evenly distributes heat on the bottle, eliminating hot spots. 12-16 volt warmers are designed to work with ALL76197 and ALL76198 pressure control kits. Bottle warmer measures 19" x 6" and includes adjustable straps to fit most 5, 10 and 15 lb. bottles.