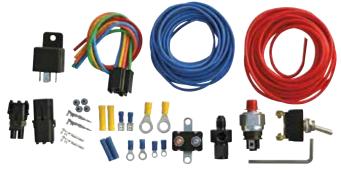

| Part No.    | Related Items:    |
|-------------|-------------------|
| 1 u. t 110. | itciated itcilist |

ALL76197.....Nitrous Control Kit With #4 Fitting ALL76198......Nitrous Control Kit With #6 Fitting