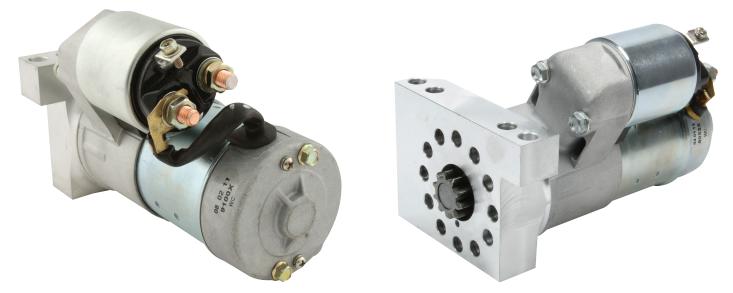

## **Street Performance Chevy Mini Starter**

SB Chevy clockable starter has twelve mounting positions and is a good choice for street or crate engines. Starter has 1.4kw permanent magnet and weighs only 7.5 lbs. Clears most kickout oil pans and works with 153- and 168-tooth flywheels or flexplates. Use with compression ratios up to 10.5:1. Mounting bolts and shim kit included.

## **Tech Tip:**

Due to variances in design between manufacturers (Flexplate, Block, Starter, and Crankshaft), you may need to install or remove starter shims between the starter mounting block and engine. If the starter is engaging too hard, install shims at the mounting point. If there's not enough engagement, the starter is not catching enough teeth on the flexplate, and you'll need to remove the shims. Some starters also have shims between the mounting block and motor to adjust the reach of the gear to the flexplate.