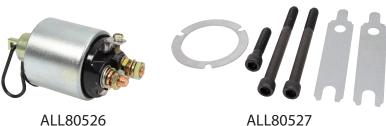

**Replacement Components:** ALL80526.....Starter Solenoid ALL80527......Bolts And Shims

REV/042624

Allstar Performance 8300 Lane Dr., Watervliet, MI 49098 Phone: (269) 463-8000 Fax: (800) 772-2618 www.allstarperformance.com