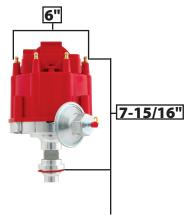

## **HEI Performance Distributor**

High Energy distributor features a high output coil and an adjustable vacuum advance, perfect for upgrading from stock point style or older HEI distributors. Distributor fits most small and big block Chevrolet engines (except 348 and 409) and feature a CNC-machined 6061-T6 aluminum housing with an upper support bearing, includes an O.E. style spark plug wire retainer and installation instructions. Note: This distributor features a .491" diameter shaft and includes a melonized iron drive gear for use with flat tappet camshafts. Consult your engine builder or camshaft manufacturer for the correct drive gear for your application.

## **Part No:** Description

ALL81200...... HEI Distributor With Coil And Red Cap ALL81202...... HEI Distributor With Coil And Black Cap