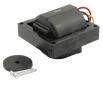

## **HEI Performance Distributor**

High Energy distributor features a high output coil and an adjustable vacuum advance, perfect for upgrading from stock point style or older HEI distributors. Distributor fits most small and big block Chevrolet engines (except 348 and 409) and feature a CNC-machined 6061-T6 aluminum housing with an upper support bearing, includes an O.E. style spark plug wire retainer and installation instructions. Note: This distributor features a .491" diameter shaft and includes a melonized iron drive gear for use with flat tappet camshafts. Consult your engine builder or camshaft manufacturer for the correct drive gear for your application.

## **Part No:** Description

ALL81200...... HEI Distributor With Coil And Red Cap ALL81202...... HEI Distributor With Coil And Black Cap

## **Replacement Components:**

ALL81204...... Distributor Cap, Red ALL81205...... Distributor Cap, Black

ALL81206.......Distributor Rotor

ALL81207......Coil

ALL81208.....Module

ALL81210......Coil Cover, Red